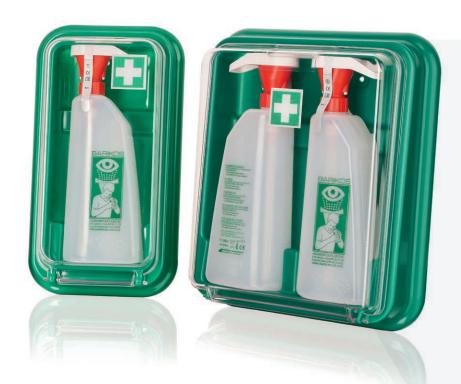

### Advantages of BARIKOS eye wash bottle at a glance

Wall boxes are available for both eyewash bottles sizes and can be placed in every hazardous work area.

- BARIKOS produced on ph-neutral water base is suitable equally well for acid and base contaminations, thus universally fit for action (no information about the contamination substance in the eye required).
- f V No risk of germs compared to other solutions (e.g. stationary eye showers).
- f V Careful rinsing due to ergonomically shaped eye recess and wide, fan-shaped spray jet.
- $\heartsuit$  Complies with the standard DIN EN 15154-4 for safety showers.
- **V** CE mark according to the Medical Products Act.