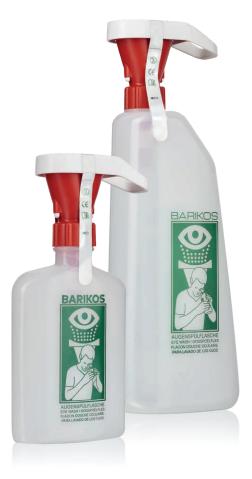

### Advantages of BARIKOS eye wash bottle at a glance

Wall boxes are available for both eyewash bottles sizes and can be placed in every hazardous work area.

- BARIKOS produced on ph-neutral water base is suitable equally well for acid and base contaminations, thus universally fit for action (no information about the contamination substance in the eye required).
- f V No risk of germs compared to other solutions (e.g. stationary eye showers).
- f V Careful rinsing due to ergonomically shaped eye recess and wide, fan-shaped spray jet.
- $\heartsuit$  Complies with the standard DIN EN 15154-4 for safety showers.
- **V** CE mark according to the Medical Products Act.

#### 100% fail-safe

Patented tilt valve allowing upward or downward irrigation with eye wash. Anatomical spray head counteracts reflex closure of the opened eye.