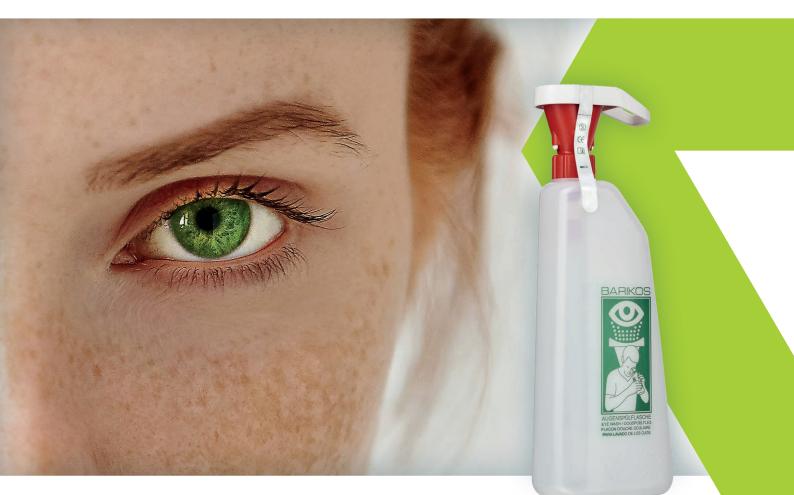

# BARIKOS eye wash bottle

First aid eye wash without chemical additives

### BARIKOS first aid eye wash bottle

Hygienic eye shower for work, family and leisure time

## In case of an accident, seconds decide if eyesight is affected or not. Immediate help with eye wash bottles can prevent injuries and consequential damage.

Immediate eye rinsing with BARIKOS helps to prevent potential injuries in almost every circumstance. It is one of the best solutions until the doctor arrives. In chemical labs, manufacturing, handcraft, forestry or in family and hobby – it is always safely to have a BARIKOS eye wash bottle close at your hand.

BARIKOS eye wash bottles with patented tilt valve and a unique design help immediately after accidental contamination of the eyes with any object or chemicals of any kind.